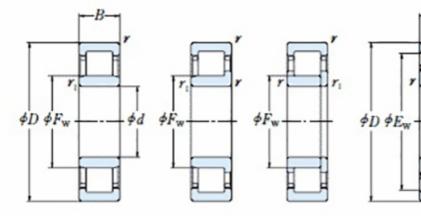

## NU 2217 EMA-TIMKEN CYLINDRISK RULLELEJE ENRADET MED **MESSINGHOLDER**

NJ

 $\phi D_a \phi d_b$ 

NU

NUP

Ν

NF

High quality cylindrical roller bearing with machined brass cage from the leading manufacturer TIMKEN. Featuring the TIMKEN EMA design. A premium land-riding cage, unique internal geometries, enhanced surface finishes and a compact design. All this adds up to longer life, improved uptime and reduced maintenance costs.