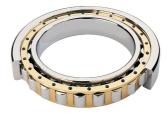

## NU 2217 EMA-TIMKEN CYLINDRISK RULLELEJE ENRADET MED **MESSINGHOLDER**

NJ

 $\phi D_a \phi d_b$ 

NU

NUP

Ν

NF

High quality cylindrical roller bearing with machined brass cage from the leading manufacturer TIMKEN. Featuring the TIMKEN EMA design. A premium land-riding cage, unique internal geometries, enhanced surface finishes and a compact design. All this adds up to longer life, improved uptime and reduced maintenance costs.